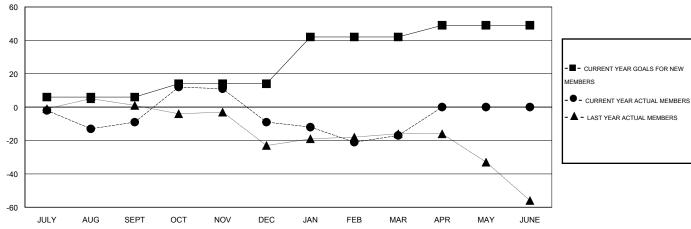

#### GOALS AND ACTUAL MEMBERS CUMULATIVE

| DROPPED CLUBS: 1 |     | 38 CLUBS OF 72 ADDED 1 OR MORE<br>NEW MEMBERS | GENDER DISTRIBUTION   |              |     |
|------------------|-----|-----------------------------------------------|-----------------------|--------------|-----|
|                  |     |                                               | MALE                  | 975 (70.86%) |     |
|                  |     | 1                                             | FEMALE                | 401 (29.14%) |     |
| DROPPED MEMBERS  |     |                                               |                       |              |     |
| DECEASED         | 12  | CLICK HERE FOR HEALTH ASSESSMENT DATA         |                       |              | 400 |
| CLUB CANCELLED   | 0   |                                               | FAMILY UNIT MEMBERS   |              | 199 |
| OTHER            | 134 |                                               | HEAD OF HOUSEHOLD     |              | 97  |
| TOTAL            | 146 |                                               | NON-HEAD OF HOUSEHOLD |              | 102 |