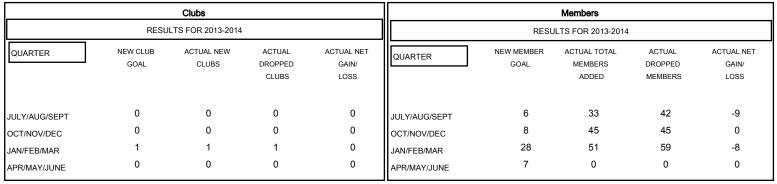

# MONTHLY MEMBERSHIP PROGRESS REPORT

### District 201V5

Results as of: 3/31/2014

## GMT: John Muller LOCATION AUSTRALIA GMT CA 7



### GOALS AND ACTUAL NEW CLUBS CUMULATIVE



#### GOALS AND ACTUAL MEMBERS CUMULATIVE



| DROPPED CLUBS: 1 |     | 38 CLUBS OF 72 ADDED 1 OR MORE<br>NEW MEMBERS | GENDER DISTRIBUTION   |              |     |
|------------------|-----|-----------------------------------------------|-----------------------|--------------|-----|
|                  |     |                                               | MALE                  | 975 (70.86%) |     |
|                  |     | 1                                             | FEMALE                | 401 (29.14%) |     |
| DROPPED MEMBERS  |     |                                               |                       |              |     |
| DECEASED         | 12  | CLICK HERE FOR HEALTH ASSESSMENT DATA         |                       |